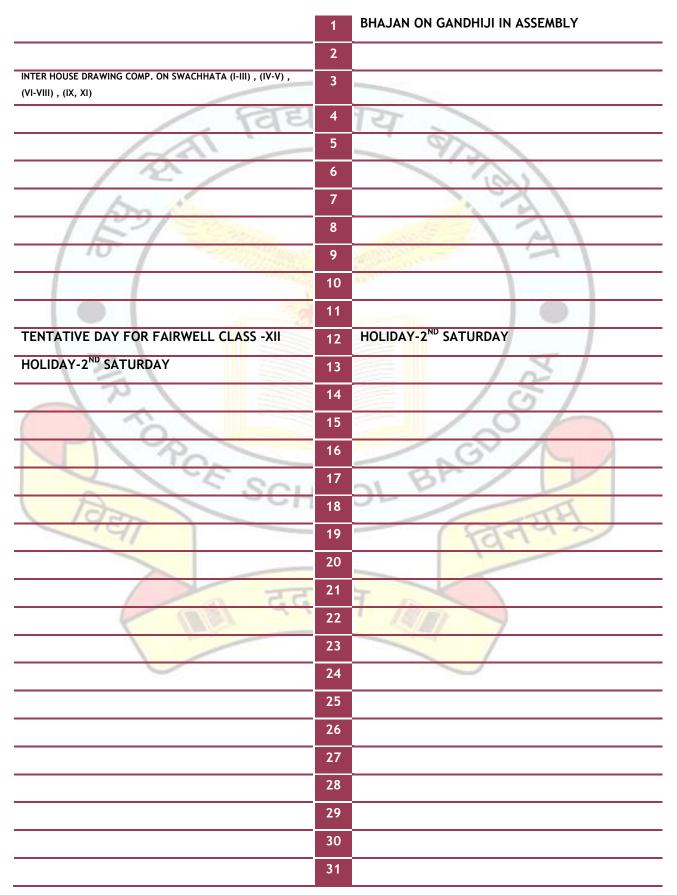

|
|                                          | 28 |                                                                                                                 |
|                                          | 29 |                                                                                                                 |
| HOLIDAY - EID MILAD                      | 30 | HOLIDAY-GURU NANAK BIRTHDAY                                                                                     |
| SCHOOL RE-OPENS                          | 31 |                                                                                                                 |

#### DECEMBER 2020

#### **JANUARY 2021**



### FEBRUARY 2021

## **MARCH 2021**